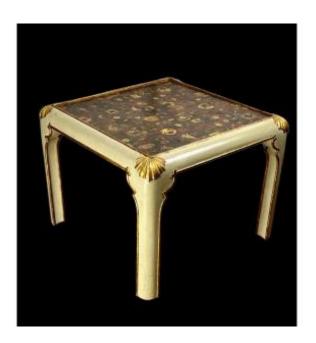

#### Description

"JANSEN" STYLE COFFEE TABLE IN PAINTED AND GOLDEN WOOD WITH ITS COROMANDEL LEATHER TRAY WITH CHINESE DECOR dim: 62 cm x 62 cm x 46 cm high DELIVERY ONLY PARIS ILE DE FRANCE FOR 45.00 EUROS For other transport, give me your code postal and city