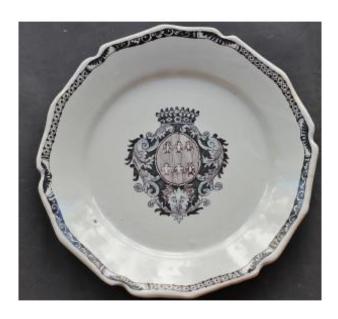

## Description

Plate with contoured edge in earthenware from Rouen (or Lille?) decorated in blue shades (very fired) in the center of coats of arms in a shield under a crown of Count, surrounded by foliage scrolls and a mascaron. The wing is highlighted with a braid.

Eighteenth century.

Diameter: 25cm.

Dealer