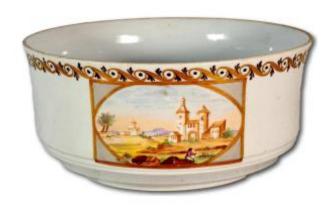

## Description

With polychrome decoration of landscapes in 2 reserves. Frieze of golden waves on the high border. Brand: "W" in blue with a brush Dimension(s): High. 7.5 cm - Diam. 17 cm Condition: PERFECT CONDITION Period: LATE 18th / EARLY 19th century PAYMENT and TRANSPORT PAYMENTS ACCEPTED via PAYPAL / LYDIA / CB in VAD or by CHECK PACKAGES WILL BE POSTED WITHIN 4 DAYS. GROUPED SHIPPING POSSIBLE IN CASE OF PURCHASE OF SEVERAL OBJECTS