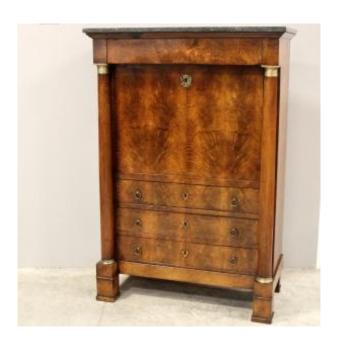

## Description

Empire Secretaire In walnut , with top in black marble from Belgium Period early 19th century - Empire

Dimension: width 98 cm , depth 49 cm , height 142 cm

It's already restored by our workshop (see photos).