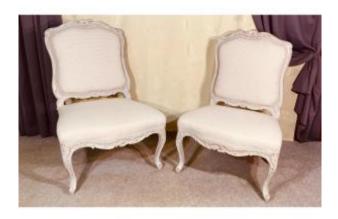

## Pair Of Large Armchairs, Louis XV, Dlg De Cresson, 18th Century

Description

Pair Of Large Fireside Chairs, Louis XV, DLG De CRESSON, Eighteenth Century Period.

Model De CRESSON.. They are in Molded and Carved Wood with Flowers, Shells and Acanthus Leaves, Painted in Gray. They are covered with nine of a pretty fabric of cream color printed with discrete geometric patterns of gold color. They measure 94 cm in height, 64 cm in length and 52 cm in depth. The seat height is 42 cm. To daydream or read by the fire..!!... They are in very good condition.

## 1 500 EUR

Signature: DLG De CRESSON

Period: 18th century

Condition : Très bon état Material : Painted wood

Length: 64 cm Height: 94 cm Depth: 52 cm

https://www.proantic.com/en/1064999-pair-of-large-armchairs -louis-xv-dlg-de-cresson-18th-century.html