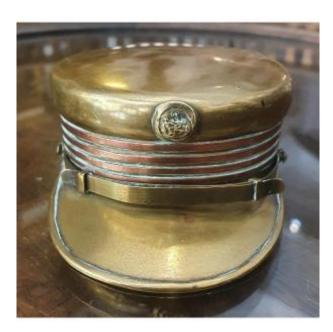

## Snuff Box, Tobacco, Navy Cap

## Description

Copper snuff box representing a marine cap. It presents in the front a shield with an anchor. This work is in copper. The box has an opening with a push button.

Condition: good general condition. Some wear and tear. THE PHOTOS ARE USED AS DESCRIPTION. Period : early 20th century. Signature : no signature. Dimensions : Length: 10.4 cm - Width: 7 cm. -Height : 3 cm.

## 150 EUR

Period : 20th century Condition : Bon état Material : Copper Length : 10,4 cm Width : 7 cm Height : 3 cm

https://www.proantic.com/en/1065290-snuff-box-tobacco-nav y-cap.html