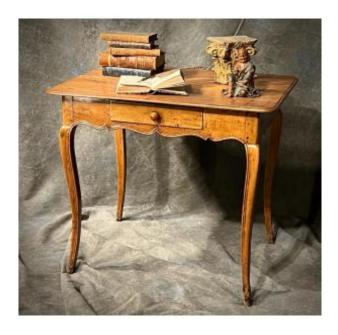

# XVIII Eme Walnut Side Table

## Description

Beautiful proportions for this side table which will serve as a small desk or to display a lamp and a few objects. The legs are curved and underlined with a fine grain of barley, the belt is also scalloped and molded, and has a drawer in its center. Pretty charming piece of furniture in walnut, beautiful blond patina, late 17th century period.

#### 1 150 EUR

Period: 18th century
Condition: Bon état
Material: Wallnut
Length: 81 cm

Width: 61cm Height: 72cm

https://www.proantic.com/en/1065777-xviii-eme-walnut-side-t

able.html