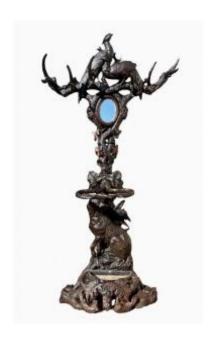

## Black Forest - Rare Coat Rack With Dog & Pheasants

Description

Rare and sumptuous Black Forest coat rack representing a hunting dog and two pheasant hens. It serves as an umbrella or cane holder, mirror and coat or hat rack. Very beautiful model and rare because the Black Forest sculptures essentially represent bears.

12 000 EUR

Signature : Forêt Noire

Period: 19th century Condition: Bon état

Material : Oak

Width: 1m05

Height: 1m98

Depth: 50cm

https://www.proantic.com/en/1066441-black-forest-rare-coat-r