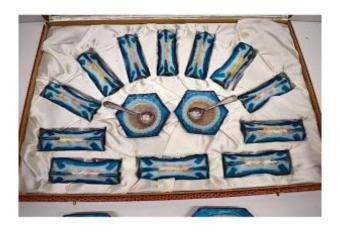

## Emaux Limoges Copper Signed Marylou Knife Holder Salt Salad And Cups 1950 1960 I

280 EUR

Signature: MARYLOU LIMOGES

Period: 20th century Condition: Bon état Material: Enamel

ref497.h.html

Description

ART OF THE TABLE AROUND 1950 1960.EMAUX LIMOGES .

Box of 12 knife or cutlery rests as well as a pair of salt cellars and two bottle rest cups outside the

They are enamelled copper with turquoise blue decoration and white pearls on a pearly background:

signed by MARYLOU Limoges.

All the pieces are signed in fine gold under cover.

This set is in good condition, like new, no wear, no shock. Normal wear on the box, but correct. PERIOD: around 1950 - 1960.

Box dimensions: 39 x 26 cm.

Dealer

A Coté Antiquités PAINTING, SCULPTURE, FRAMEWORK, GLASSWARE, CERAMIC, COLLECTION OBJECTS

Mobile: 06 12 60 39 35

Fax: alainribeyron@hotmail.fr

8 bis rue du Puits Marel VERGÈZE 30310 Length rest - cutlery: 8 cm.

Cup diameter: 12.5 cm.

Salt cellar diameter: 6.8 cm.

Weight: 1.485 Kilograms.