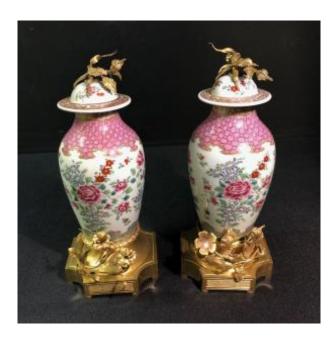

## Pair Of Porcelain Vases, Gilt Bronze Mounts Signed Samson

#### Description

Pretty pair of porcelain vases with a white background, polychrome and gold decoration of bouquets and flower cells, gilt bronze mount with bouquets at the base and at the top. Note, the lids are an integral part of the ceramic and they do not open. Restoration of the lid of the two vases by a professional workshop (invisible). A hair, very discreet, all the way up the body of one of the potiches. Work from the Samson famous house, 1st third of the 20th century.

### 1 450 EUR

Signature : Samson Period : 20th century Condition : En l'état Length : 10,2 cm à la base Width : 10,2 cm à la base Height : 25 cm

https://www.proantic.com/en/1067830-pair-of-porcelain-vases -gilt-bronze-mounts-signed-samson.html