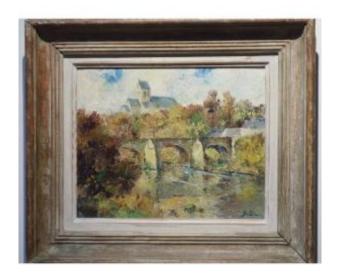

## Description

An old bridge, a turbulent river, the bell tower of a nearby church, a few slate roofs, all bathed in the beautiful light of a sunny autumn day in the Perche. The brush is lively, the material generous, the colors warm, the signature is at the bottom right.