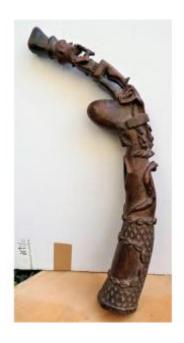

## Olifant Yombe From The Drc

2 700 EUR

Period : 20th century Condition : état d'usage

## Description

Superb and rare olifant in carved and patinated wood YOMBE from the Democratic Republic of Congo length 63cm Small cracks to report and a small lack on the head of a snake beautiful brown patina nuanced and shiny in places Representation of the chief elected in majesty chewing the root of muk'uisa which was given to him at the moment of his investiture Wearing a hat like the large wigs worn by travelers in the 18th century A necklace of pearls around his neck and another around his pelvis He is seated on an animal (lion or monkey?) and three men supporting the whole like Atlanteans Below two snakes (including one with a damaged head) An interlacing of sculpted cowries finishing the base of the olifant A real little masterpiece of sculpture Beautiful collector's item free delivery worldwide