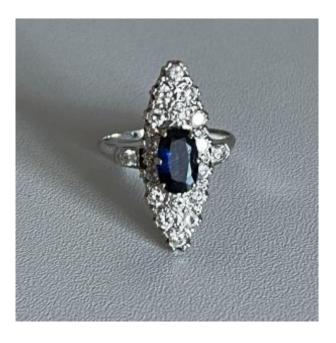

## 3845- Marquise Ring White Gold Sapphire Diamonds

## Description

Marquise ring in white gold (18k) holding a faceted oval sapphire in claw setting (8.5 x 5.4 mm) in an entourage of brilliant-cut diamonds. The body of the ring supported by 2 diamonds.

Total diamond weight: approximately 1.60 ct. Gross Weight: 6.10g. Size: 56 Possibility of resizing, contact us.