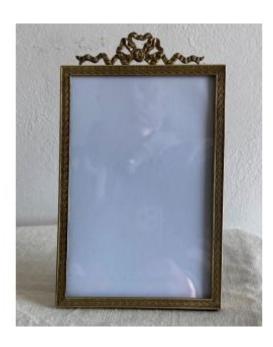

## Photo Frame In Chiseled Brass Louis XVI Style 19th

120 EUR

Period: 19th century
Condition: Bon état

Material : Brass Width : 11,5 cm Height : 19,5 cm

https://www.proantic.com/en/1074112-photo-frame-in-chisele d-brass-louis-xvi-style-19th.html

## Description

Large chiseled brass frame in the Louis XVI style decorated with palm leaves and surmounted by a pretty knot.

Free standing frame.

Dimensions of the frame:

Height: 19.5 cm Width: 11.5 cm

Interior dimensions for the photo: 15.5 X 10cm