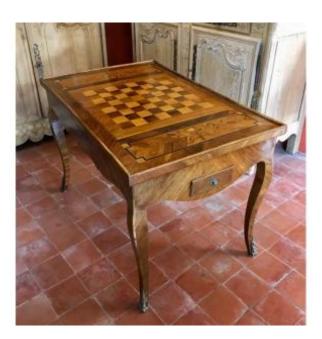

## 18th Century Inlaid Or Trictrac Game Table

## Description

Rare model of Trictrac from the Louis XV period in marquetry of olive, walnut and various other wood species. The whole is of good proportion. The reversible board has a chessboard on one side and a felt on the other side; Backgammon is inside. Pretty patterns of flowering branches on the top and on the headband. Bronze trim on the bottom of the feet. Good condition.

## 3 200 EUR

Period : 18th century Condition : Bon état Length : 104 cm Width : 69 cm Height : 71 cm