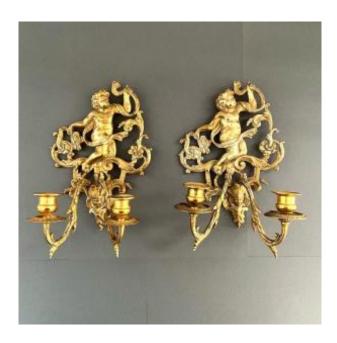

## Pair Of Louis XVI Style Bronze Putti Sconces

550 EUR

Period: 19th century

Condition: Good condition some wear on candle holder

Material : Bronze

Height: 27,5cm

Width: 18 cm

https://www.proantic.com/en/1079992-pair-of-louis-xvi-style-

bronze-putti-sconces.html

Description

Pair of Louis XVI style bronze putti sconces (circa 1880).

Originally gilded.

Two flowering branches pair the candlesticks with putti in the center.

Some wear to the candlesticks (cups and plates non-matched)