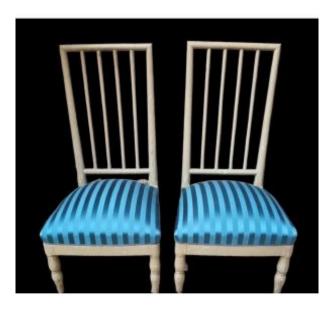

## Description

Pair of painted wooden low chairs - end of the Empire period / beginning of the Restoration period Backrest of great modernity. Jeanselme at that time made similar ones. The paint is original. There would be the possibility of having the painting reworked by a painting restorer (quote on request). But I don't think it's necessary. Solid and reupholstered to new. Seat 52 cm x 52 cm Total height 100cm Seat height 40 cm