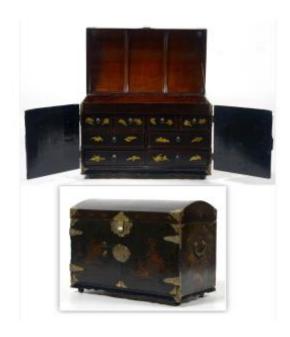

## Description

Travel box/cabinet in lacquered wood as well as Maki-e lacquer decorated with "Birds on flowering branches" and "Landscapes" opening with a door opening onto a storage space and two doors in the lower part opening onto eight drawers. Guilded brass ornamentation and side handles. Japanese work.

Period: 18th century (Dim.: +/-63x47x35.5cm.