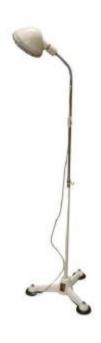

## Description

Beautiful medical floor lamp in lacquered metal 1950s German design by Hanau. Working. Very rare for vintage environments. The lamp is height adjustable and the light can be moved in the desired direction. Present original labels.