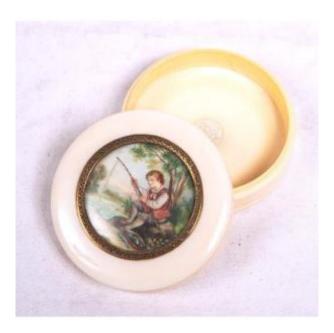

## 550 EUR

Signature : J. B. Huet Period : 19th century Condition : Bon état Diameter : 6.5

https://www.proantic.com/en/1084008-school-from-the-first-h alf-of-the-19th-century-snuffbox-decorated-with-a-miniature-s ign.html

## Description

School of the first half of the 19th century. Round snuffbox in the style of the 18th century decorated with a miniature depicting a young fisherman.

Bears a JB Huet signature.

Diameter: 6.5cm.