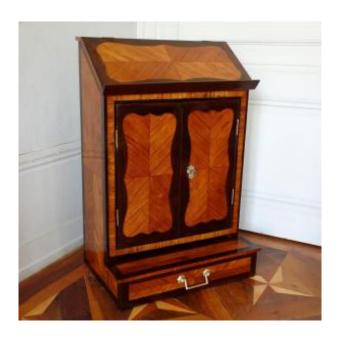

## Louis XV Oratory Or Prie Dieu Furniture In Rosewood And Amaranth Marquetry

2 700 EUR

Period: 18th century

Condition: Excellent état

Material: Marquetry

Width: 59cm Height: 89cm

## Description

Rare oratory furniture or Prie Dieu in rosewood marquetry in amaranth frames. It opens with a desk, a cupboard and a kneeler that goes in and out of the furniture. Entirely veneered on Oak, it is a Parisian production from the Louis XV period. Beautiful collector's piece of furniture, one of those rare little pieces that make an authentic collection, a real 18th century castle background to place in a bedroom. In excellent condition, our piece of furniture has been restored with a varnish with a pad redone in a traditional way. The rear cross member at the bottom replaced later. We can, on request, have our upholsterer make a cushion lined with silk to kneel more comfortably, which would fit into the space provided for this purpose (the kneeler