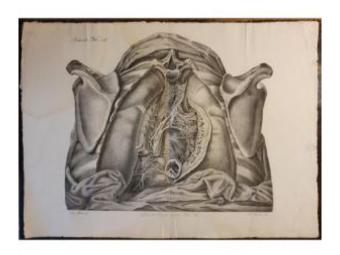

## Black And White Engraving Anatomical Pathology Atlante Generale By Jean Cruveilhier

## Description

Atlante generale della anatomia patologica del corpo umano

by Dr. Jean Cruveilhier under the guidance of Dr.

Pietro Banchelli.

Draughtsman: Ottone Muzzi. Engraver: Vincenzo Battelli.

Dimension: 53.5cm - 39cm, double page.

PLATE 49

Case: operation.
Patient: unknown.

Condition: satisfactory condition despite a few stains and a central fold. THE PHOTOS ARE USED AS DESCRIPTION.

For information: the price indicated is without