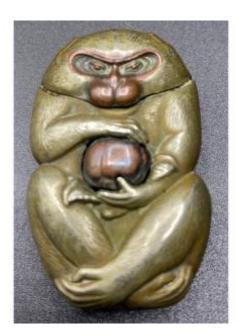

## Description

A very nice pyrogen In chiseled brass with several patinas From the 1900s Origin of JAPAN With this one a particularity it has a push button which causes the opening It is the fruit which the monkey holds which is the push button... In good condition... A model that I did not know... Weight...19 gr

## 280 EUR

Period : 20th century Condition : Bon état Material : Brass Length : 5 centimètres Width : 3,2 centimètres Height : 1,2 centimètre

https://www.proantic.com/en/1087192-japanese-brass-pyrogen -1900.html