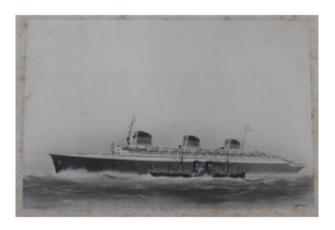

## Albert Sebille - Original Drawing - Le Normandie - Steamboat Circa 1930

## Description

SEBILLE Albert (1874-1953), The Normandy liner, accompanied by a steamer Rare original drawing, black chalk, charcoal and stump, white gouache highlights, size 32 x 49 cm, perfect condition, a few bites on the passe-partout, unframed Albert SEBILLE was official painter of the navy in 1907. He was appointed artistic adviser by Mr. Gangardel, then director of the Compagnie Générale Transatlantique. He participated and produced with the engineers of the Transatlantic Company, sketches for the liner Normandy.