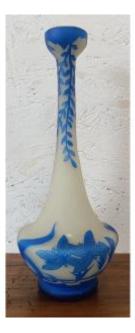

## Description

We present this elegant vase from the Richard factory, the French brand of LOETZ glassware. RICHARD, a brand of LOETZ glassware (1836-1947) produced in the 1920s for France (Austria) Our vase is made of multilayer glass with acid-etched decoration, we place it between 1920 and 1929. This vase is In very good shape. For delivery please contact me.

## 500 EUR

Signature : Richard Period : 20th century Condition : Très bon état Material : Glass Diameter : col 35 mm pied 50 mm Height : 22 cm

https://www.proantic.com/en/1089156-vase-signed-richard.ht ml