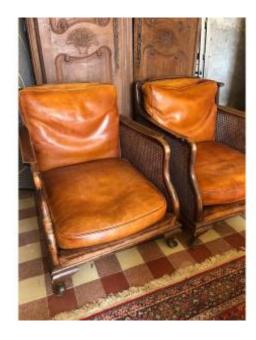

## Pair Of Chappendale Armchairs

Description

Pair of elegant English armchairs in the Chippendale style. The sides are in double caning, the backrest is in single canning. The set is embellished with cushions covered in extremely soft down leather, thus offering great comfort. Beautiful manufacture of the 1920s, Georges V period. Delivery costs by carrier, contact us.