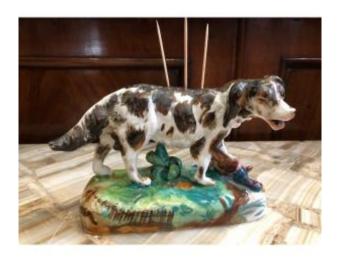

# Description

Rare Paris porcelain toothpick from the end of the 19th Century, beginning of the 20th Century. It represents a hunting dog and his duck. Normal wear (not cleaned) Dimensions: height; 12 cm approximately Length: 19 cm Width: 7 cm