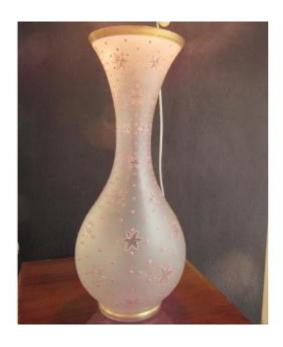

## Saint-louis Vase? 19th Frosted Background And Enamelled And Gilded Decor

### Description

Large baluster-shaped vase attributed to the Saint-Louis glassworks in the 19th century. No stamp but a way of making this great crystal factory.

Vase with a frosted bottom with a very fine decoration of pink and gold enamel dots, a star with a carved bottom and the edge of which is also enhanced with pink and gold enamel dots. Both the bottom and the collar are golden. Vase in perfect condition.