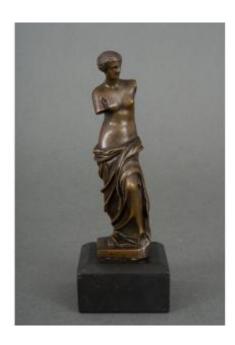

## Venus De Milo Bronze Statue Chocolate Patina 19th Century Black Marble Base

Height: 16 cm

80 EUR

Depth: 5,7 cm

Period: 19th century Condition: Bon état

Material: Bronze

Width: 5,7 cm

https://www.proantic.com/en/1095406-venus-de-milo-bronze-statue-chocolate-patina-19th-century-black-marble-base.html

## Description

This subject representing the Venus de Milo is from the 19th century. It has a chocolate patina, a beautiful carving, all on a black marble base. For the state, note some traces of wear and small shocks on the marble, however the set is in good general condition. Our many photos allow you to appreciate the quality of the object. For the state thank you for detailing the photos. Feel free to zoom. The photos are an integral part of the description. Dimensions: Height: 16 cm Width: 5.7 cm Depth: 5.7 cm E: H5082