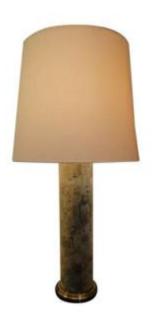

## Holm Sørensen Large Danish Cork And Brass Table Lamp Base

#### Description

Very nice lamp base by Holm Sørensen from the 1960s.

Made of cork with the top and bottom of the lamp in brass.

Stamped under the lamp. Sold without the lampshade.

The lamp works with any 110/220 Volt electric current.