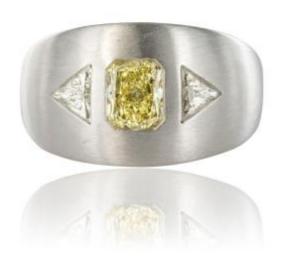

## Description

In the shape of a bangle, ring set with an Emerald-cut yellow diamond which is supported by 2 diamonds in a white triangle. The sides of the ring are polished gold.

Main material: brushed white gold, 750/1000th, 18 carats.

Total weight of the side diamonds: approximately 0.28 carat, weight of the yellow diamond: approximately 0.76 carat.

Proportions: Height: approximately 12 mm, thickness: approximately 5.5 mm, width of the ring at the base: approximately 4.3 mm.

Net weight: about 14.2g.

Size 52. For any other size, contact us.

Our opinion: An ultra-modern frame that sublimates the diamonds. The alliance of the

Dealer