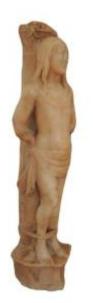

## Saint Sebastian Lombard School. Renaissance Alabaster.

## Description

Saint Sebastian Lombard school. Renaissance alabaster. Large Saint Sebastian finely carved in alabaster. The saint is attached to a column surmounted by a capital, beautiful soft features and superb hair with long openwork and wavy locks. This statue has been the subject of devotion as evidenced by the wear of the face and the accident to the nose. This beautiful sculpture comes from the collection of Professor Xénia Muratova, Doctor of Letters, Professor Emeritus in the History of Medieval Art. Height 56cm Details on www.ekinium.com