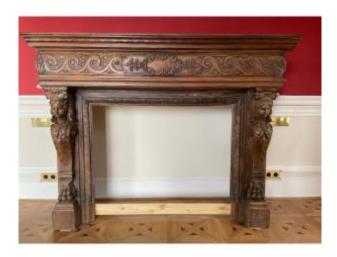

## Huge Renaissance Style Carved Oak Chateau Fireplace Front.

## Description

Huge carved oak castle fireplace front in the Renaissance style.

Caryatids flank the fireplace on either side and support the band adorned with sculpted scrolls. They are crowned, winged, capped and draped in the antique style at the level of their breastplate. Their body is dressed in an acanthus leaf and finished with a lion's paw.

A very beautiful reserve is in the center of the band.

The finesse of the sculptures, the ornate cornices, its large dimensions make this fireplace a centerpiece.

Of the 19th century Height 140 Length 183 Depth 70 cm