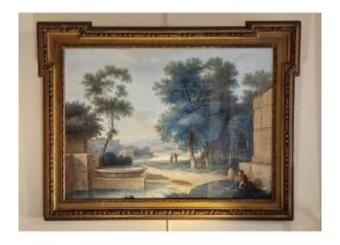

## Description

In the foreground a fountain and a young boy seated with his dog. Then trees and the countryside. This gouache on paper laminated on cardboard is related to the Roman school of the early 19th century. The treatment of the leaves is of exceptional quality. (cadre / 54x71cm)