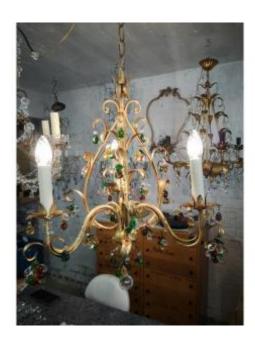

## Italian Lighting Of The Romantic Baroque Type With Plant Decor Circa 1960...

390 EUR

Period : 20th century Condition : Restauré

Material: Wrought iron

Diameter: 44 cm Height: 79 cm

https://www.proantic.com/en/1097242-italian-lighting-of-the-romantic-baroque-type-with-plant-decor-circa-1960.html

## Description

Pretty little romantic Baroque type Italian light with plant decoration with 3 sconces around 1960... Beautifully crafted gilt metal workmanship enhanced with many multicolored Murano glass pendants... Dimensions: total height 79 cm - height without chain 58 cm - diameter 44 cm...