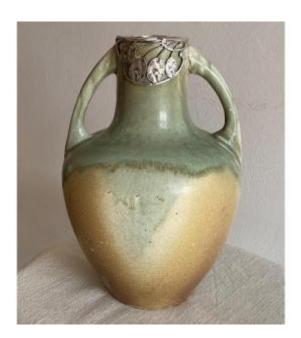

#### Description

Vase with handles in marbled sandstone set with a silver metal frame decorated with coins of the pope by the ceramist Blache XX th. Signed hollow under the vas (see photo). Small cooking defect on one handle (see photo).

### 270 EUR

Signature : BLACHE Period : 20th century Condition : Très bon état Material : Sandstone Diameter : 19 cm Height : 26 cm

https://www.proantic.com/en/1097394-blache-large-jasper-san dstone-vase-set-with-a-floral-mount-in-metal-xxth.html