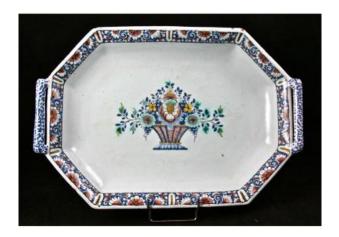

## Description

Rare and large banette eighteenth earthenware of Rouen. Octagonal with two handles at each end, it is decorated in the center with a basket filled with flowers, and around a frieze of foliage and vaults. The colors are bright and live together in perfect condition, restoration of one of the two non-visible handles.