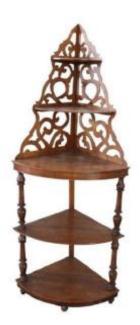

## Description

19th century Italian antique corner shelves. High quality furniture in solid walnut wood. Characterized by a refined openwork decoration at the top with curls and scrolls. On the sides, two elegant turned columns smile the tops. Equipped with three large shelves and two small shelves in the upper part. Perfect to decorate a corner of your home.