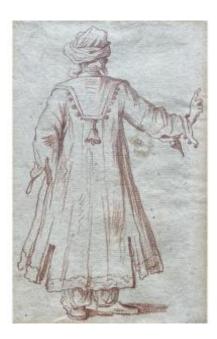

# French School Early 18th Century "oriental From Behind" Drawing In Red Chalk

### Description

"Oriental from behind"

#### FRENCH SCHOOL EARLY 18TH CENTURY

Drawing in red chalk.

Dimensions: H 16.3 x W 10.5 cm.

Our drawing corresponds to No.19B of our new March 2023 catalog which is available online at: www.galerie-mazarini.fr