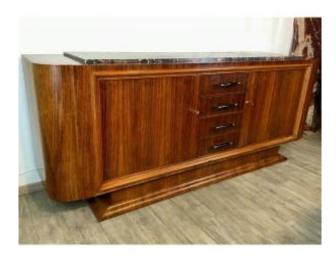

## Sideboard 1930 Art Deco Modernist Style Ocean Liner In Rosewood Marble Portor

2 200 EUR

Period : 20th century Condition : Bon état

Material: Rosewood

Length: 230cm Height: 94cm

Depth: 53cm

https://www.proantic.com/en/1101397-sideboard-1930-art-deco-modernist-style-ocean-liner-in-rosewood-marble-portor.html

## Description

rounded sides.

Long 1930s sideboard in modernist Art Deco style in rosewood, Portor marble top. Furniture decoupled from the ground by a base in the liner style with a particularly sober line and

A column of four drawers in the center with black glass handles and two doors opening onto a storage unit with a shelf.

Good general condition, functional locks and original keys, varnished finish with stamps.