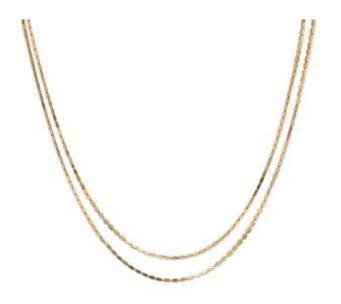

## Description

Old necklace made up of 2 rows of rectangular links. The clasp is a spring ring.

Period: 20th century

Main material: yellow gold, 750 thousandths, 18

carats.

Proportions: Length: approximately 43.5 cm,

mesh width: approximately 1.3 mm.

Net weight: about 13.5g.

Authentic antique jewel - Work from the 1950s. Our opinion: Vintage gold necklace very elegant and easy to wear, the small rectangles sparkle

under the light.