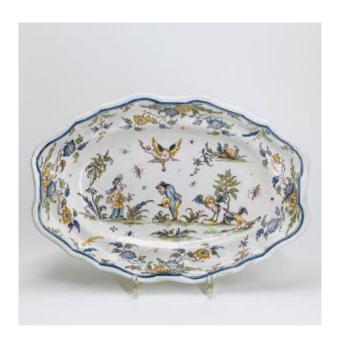

Lyon earthenware oval dish with contoured border, decorated in polychrome with three grotesque figures around a curved tree, bird and insect in flight and flowering branches on the edge.

Eighteenth century

Description

Matt enamel, enamel cracks, some restored chips on the edge.

Length: 37cm

Additional information and photos on request.

https://bils-ceramiques.com

Dealer