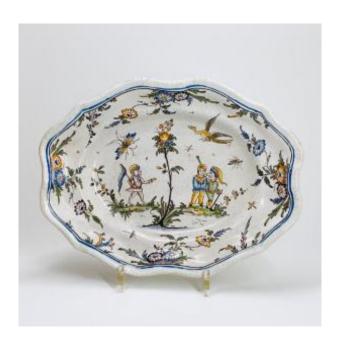

## Description

Lyon earthenware oval dish with contoured border, decorated in polychromy with grotesque figures and fantastic birds,

flowering branches on the border.

Eighteenth century

Matt enamel, enamel cracks, some restored chips on the edge.

Length: 30.5cm

Additional information and photos on request.

https://bils-ceramiques.com

Dealer