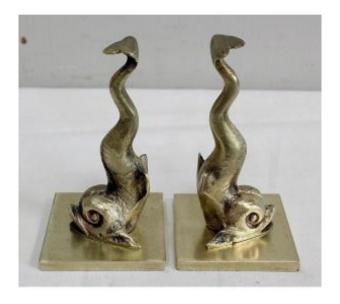

## Description

Pair of Bronze Bookends in the Empire Style,
Representatives of Stylized Dolphins.
Emblematic pieces to Decorate your shelves
while holding your Works, these Works of Art
are each placed on a Golden Brass Plate, which
gives them Stability and Support. This Duo which
has crossed the ages will attract the eye with its
Singularity. \*\*\*\*\*\*\* Period: Mid 19th century
Very good condition. Additional photos available
by clicking on the following link:

https://www.antiquites-lecomte.com/boutique/univers-de-lecriture-et-de-la-lecture/paire-de-serre-livres-dauphins-en-

bronze-taste-empire-mid-nineteenth Delivery possible by Colissimo with appropriate protection. Dimensions: Width: 8 cm Depth: 8 cm

Height: 13 cm Ref: 578 S