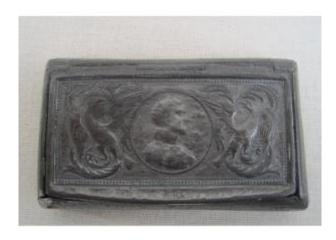

# Pewter Snuffbox. Germany. Early 19th Century.

### Description

Parallelepipedic shape with domed edges. The hinged lid is decorated with a profile of a man in a medallion flanked by two eagles with outstretched wings, against a background of palm leaves. Origin: GERMANY. Average condition: wear, crusty patina. Length: 9.2cm. Width: 5.2cm. Thickness: 1.8cm. Period early 19th century. Free shipping by COLISSIMO for metropolitan France.