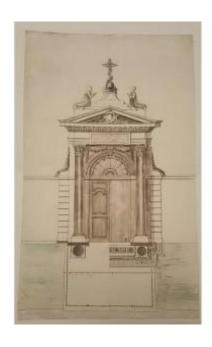

## Architecture: Chapel Facade Drawing, Possibly Jesuit, 2nd Half Of The 18th Century

380 EUR

Period: 18th century

Condition: Etat d'usage

Material : Paper Width : 30.5cm

Height: 52cm

https://www.proantic.com/en/1107934-architecture-chapel-fac ade-drawing-possibly-jesuit-2nd-half-of-the-18th-century.html

## Description

Interesting architectural sheet of a church facade. Work from the second half of the 18th century, no trace of signature or date. The back of the sheet shows old creases, green watercolor at the bottom of the sheet