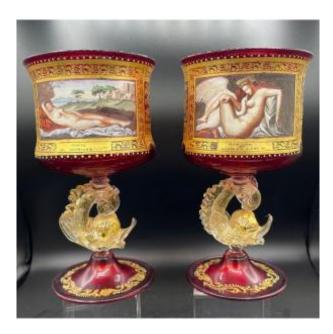

#### Description

pair of glasses painted with famous paintings, in red and gold, with dolphin and traces in gold, the paintings are Venus by Giorgione, Leda and the swan by Michelangelo, gilt decoration on the whole glass, probably Barovier manufacture, early from the 1900s 1900s, the glasses are perfect, without marks or chips.

#### 3 800 EUR

Signature : Barovier Period : 20th century Condition : Parfait état Material : Glass Diameter : cm 10,5 Height : cm 18,5

https://www.proantic.com/en/1109494-pair-of-glasses-painted -with-famous-paintings-venice-20th-century.html