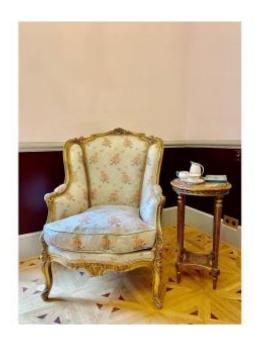

## Description

Charming and large bergere with ears in carved and gilded wood resting on four curved legs.

The ears are connected to a concave backrest,

Louis XV style.

Some acids to the gilding.

Upholstery fabric in woven silk decorated with flowers on a slightly bluish silver background.

A gold braid encircles the coating.

Recessed cuff armrests.

A soft cushion comes to garnish the seat.

At the level of the connection dice, the consoles, the pediment, the belt, the clogs, one can see rockery decorations such as acanthus leaves, flowers, stylized open shells.

Height 111 cm

Depth 75 cm

Width 85 cm