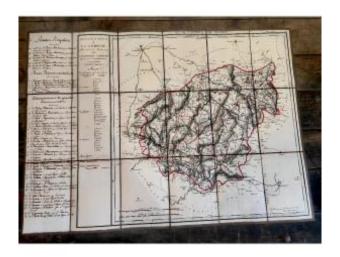

## Description

In a pretty black speckled cardboard case on an orange background, with a cut-out and handwritten label, is a canvas map of Corrèze. It is enhanced with red, and annotated by hand, with the addition of the royal roads, handwritten.

JB Delaval in Paris, according to decree of 1790, French working, dating from the end of the 18th century, beginning of the 19th century. Very good condition, just a very small tear on the case, upper right corner.