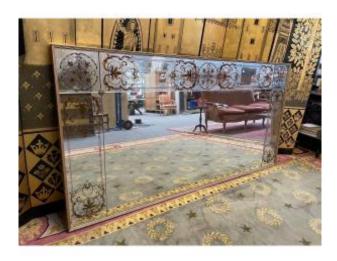

# Brasserie Mirror - Bistrot En Verre églomisé

### Description

Bistro mirror - brewery in eglomerate glass of Art Nouveau style